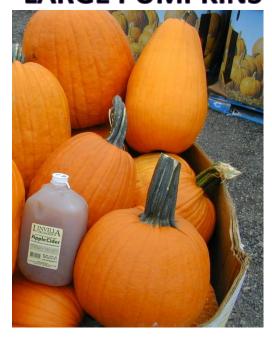

| <u>Pumpkins By The Bin</u> |                                             |                           |                           |                |                 |
|----------------------------|---------------------------------------------|---------------------------|---------------------------|----------------|-----------------|
|                            | Per Bin: 1 - 3 bins Per Bin: 4 or more bins |                           |                           | *Bin Price     |                 |
| 200                        | <b>Small Pumpkins</b>                       | \$700 \$3.50 each         | \$600 \$3.00 each         | approx. 5- 7"  | <u>excludes</u> |
| 40                         | <b>Medium Pumpkins</b>                      | \$300 \$7.50 each         | \$275 \$6.85 each         | approx. 8-12"  | White &         |
| 30                         | <b>Large Pumpkins</b>                       | \$300 \$10.00 each        | \$275 \$9.17 each         | approx. 13-18" | Specialty       |
| 20                         | <b>XLarge Pumpkins</b>                      | \$300 <i>\$15.00 each</i> | \$275 <i>\$13.75</i> each | approx 18"-24" | Pumpkins*       |