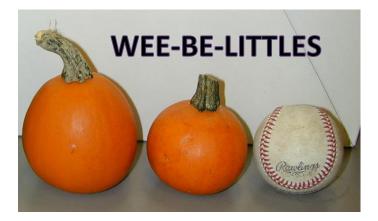

Jack-Be-Littles, Wee-Be-Littles & Gourds \$1.99 each or 3 for \$4.99

\$6.99 each

1 & over 30 ct. Case \$45.00 \$1.50 each

sheaves

Over 20