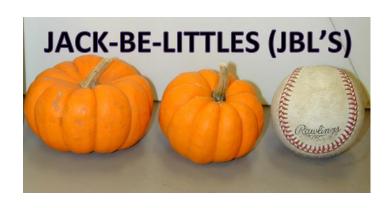

Jack-Be-Littles, Wee-Be-Littles & Gourds \$1.99 each or 3 for \$4.99

\$6.99 each

1 & over 30 ct. Case \$45.00 \$1.50 each

sheaves

Over 20