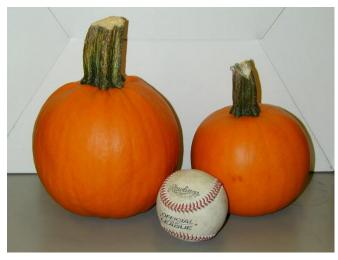

\*\*Banana, Hubbard, Cushaw, Peanut, Cinderella. Fairytale

| Small Pumpkins approx. 5 - 7" by the piece .99 per pound                            |                      |                 |                     |         |      |
|-------------------------------------------------------------------------------------|----------------------|-----------------|---------------------|---------|------|
| 1 - 50                                                                              | Small Orange         | \$5.00          | <b>Small White</b>  | \$8.00  | each |
| 51 - 199                                                                            | Small Orange         | \$4.50          | <b>Small White</b>  | \$7.00  | each |
| Medium approx. 8 - 12" & Large approx. 13 - 18" Pumpkins by the piece .89 per pound |                      |                 |                     |         |      |
| 20 - 30                                                                             | <b>Medium Orange</b> | \$15.00         | <b>Medium White</b> | \$15.00 | each |
| 10 - 15                                                                             | Large Orange         | \$20.00         | Large White         | \$25.00 | each |
| Bin                                                                                 | <b>XLarge Orange</b> | must buy in bin | Xlarge White        | \$50.00 | each |