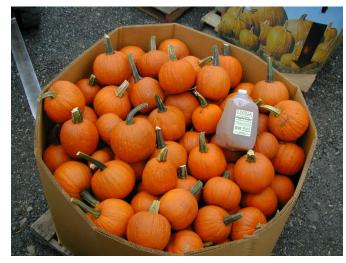

| <u>Pumpkins By The Bin</u> |                                             |                           |                           |                |                 |
|----------------------------|---------------------------------------------|---------------------------|---------------------------|----------------|-----------------|
|                            | Per Bin: 1 - 3 bins Per Bin: 4 or more bins |                           |                           | *Bin Price     |                 |
| 200                        | <b>Small Pumpkins</b>                       | \$700 \$3.50 each         | \$600 \$3.00 each         | approx. 5- 7"  | <u>excludes</u> |
| 40                         | <b>Medium Pumpkins</b>                      | \$300 \$7.50 each         | \$275 \$6.85 each         | approx. 8-12"  | White &         |
| 30                         | <b>Large Pumpkins</b>                       | \$300 \$10.00 each        | \$275 \$9.17 each         | approx. 13-18" | Specialty       |
| 20                         | <b>XLarge Pumpkins</b>                      | \$300 <i>\$15.00 each</i> | \$275 <i>\$13.75</i> each | approx 18"-24" | Pumpkins*       |